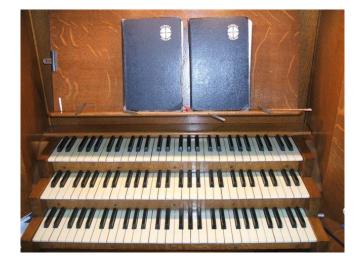

## NPOR G00056

3 manuals and pedals 25 speaking stops

Tracker key action Tubular pneumatic pedal action Mechanical stop action

Compass 30/58

Dimensions Width c.18ft Depth c.20ft Height c.18ft

| Choir               |    |
|---------------------|----|
| Dulciana            | 8  |
| Viola da Gamba      | 8  |
| Rohr Flute          | 8  |
| Flauto Traverso     | 4  |
| Clarinet            | 8  |
| Great               |    |
| Contra Gamba        | 16 |
| Large Open Diapason | 8  |
| Small Open Diapason | 8  |
| Hohl Flute          | 8  |
| Principal           | 4  |
| Harmonic Flute      | 4  |
| Fifteenth           | 2  |
| Trumpet             | 8  |
| Swell               |    |
| Lieblich Bourdon    | 16 |
| Open Diapason       | 8  |
| Salicional          | 8  |
| Lieblich Gedacht    | 8  |
| Voix Celeste        | 8  |
| Principal           | 4  |
| Mixture             | V  |
| Horn                | 8  |
| Oboe                | 8  |

## M0191

| Pedal         |    |
|---------------|----|
| Open Diapason | 16 |
| Bourdon       | 16 |
| Principal     | 8  |
| Flute         | 8  |

Swell to Pedal Swell to Great Swell to Choir Swell Octave Great to Pedal Choir to Pedal