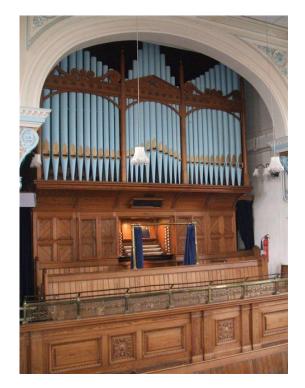

## Harrison & Harrison 1902

Grove Road Methodist Church Harrogate N Yorks HG1 5EW

6 composition pedals

RHS balanced swell pedal

The instrument, sited in an alcove at gallery level, is large and resourceful, although the Choir seems a bit on the quiet side.

The organ is in a fair condition and prior to building closure was maintained by Harrison & Harrison.