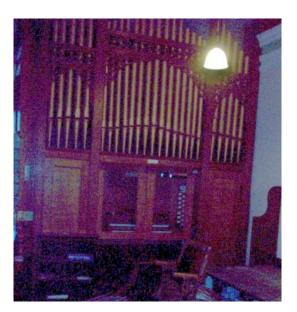

## Holt & Son 1869

Walsden Methodist Church Rochdale Rd Walsden Todmorden Lancs OL14 7SL

NPOR G01490

2 manuals and pedals 22 speaking stops

Electric key action to Swell and Great Electro Pneumatic action to Pedals

Compass 56/30

Dimensions Width 14 ft Depth 19 ft Height 12 ft

The church was closed in 2010 and the building is to be sold.

The organ has since then been unused and now has a persistent cypher, but is accessible for inspection.