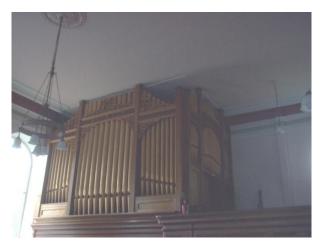

## Holt & Son 1869

Walsden Methodist Church Rochdale Rd Walsden Todmorden Lancs OL14 7SL

NPOR G01490

2 manuals and pedals 22 speaking stops

Electric key action to Swell and Great Electro Pneumatic action to Pedals

Compass 56/30

Dimensions Width 14 ft Depth 19 ft Height 12 ft

The church was closed in 2010 and the building is to be sold.

The organ has since then been unused and now has a persistent cypher, but is accessible for inspection.