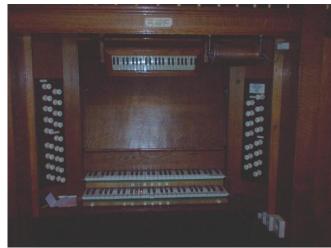

The small keyboard visible above the music desk is a reflection in the mirror!

Stop List

| Pedal            |    |     |
|------------------|----|-----|
| Harmonic Bass    | 32 | ext |
| Open Diapason    | 16 |     |
| Bourdon          | 16 |     |
| Principal        | 8  | ext |
| Bass Flute       | 8  | ext |
| Fifteenth        | 4  | ext |
| Octave Flute     | 4  | ext |
|                  |    |     |
| Great            |    |     |
| Open Diapason 1  | 8  |     |
| Open Diapason 2  | 8  |     |
| Clarabella Flute | 8  |     |
| Dulciana         | 8  |     |
| Principal        | 4  |     |
| Flute            | 4  |     |

### Accessories

4 thumb pistons to Swell; 4 thumb pistons to Great. (pedal on second touch); 4 toe pistons to Swell; 4 toe pistons to Pedal. (Great on second touch); Reversible thumb piston Swell to Great; Reversible thumb piston Swell to Pedal; Reversible thumb piston Great to Pedal; Thumb piston General Cancel; Setter piston; Swell and Great organs and Pedal extended ranks fitted with electric action; Pedal organ action EP; Solid state multiplex switching; Solid state piston capture system with 8 memories (lockable on Nos. 2 to 8);